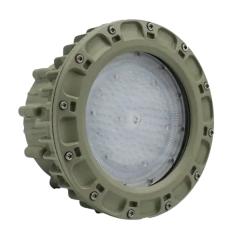

#### VT-HBL810-250

V-TECH Explosion Proof High Bay Light

- ATEX Zone 1 & 2 21 & 22
- **Certification:** CNEX
- Suitably designed for Explosion-proof, anti-corrosion, waterproof, compatible with indoor and outdoor environment.
- Market: areas containing explosive gases and ignitable dusts
- EX db eb IIC T6 GB/EX tb T80°C Db IP66

# Specification VT-HBL810-250

|                | Ex-Level                 | II 2G Ex db eb IIC T6 Gb                                                                              |
|----------------|--------------------------|-------------------------------------------------------------------------------------------------------|
|                |                          | II 2D Ex tb IIIC T80°C Db IP66                                                                        |
|                | Ingress Protection level | IP66                                                                                                  |
| specifications | Model                    | VT-HBL810-250                                                                                         |
|                | Power                    | 50/100/200//250W                                                                                      |
|                | Voltage                  | AC100-277V, 50Hz/60Hz; 24VDC                                                                          |
|                | efficiency               | 135 lm/w                                                                                              |
|                | CRI                      | Ra: ≥80                                                                                               |
|                | сст                      | 3000/4000/5000/5700K, can be customised.                                                              |
|                | Material                 | The shell is formed by aluminum alloy high pressure casting, good heat dissipation and high strength. |
|                | Mounting                 | Bracket, Ceiling, Flange Mount, Wall Mount                                                            |