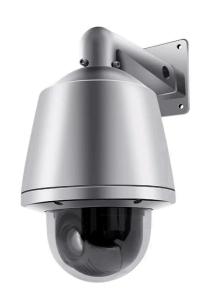

#### **VT-SD206**

**Explosion Proof Speed Dome Housing** 

- Explosion-Proof, anti-corrosion, waterproof
- 304 stainless steel (316L for optional), apply to strong corrosive environment.
- Low power consumption, the fuselage internal air convection heat dissipation design, can work continuously for a long time